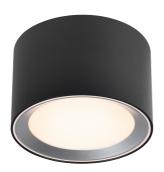

## **ANDRE 3-STEP | SPOT LIGHT | BLACK**

2415010103

Voltage (V): 230 Volt IP degree: IP44 Class (Class 1, Class 2, Class 3): Class 2 (Double isolated) Socket type: LED Module Parallel connection: True

Primary material: Metal Secondary material: Plastic

Colour: Black

Height (cm): 8.2

EAN: 5704924022180 Item Number: 2415010103 Pcs Per Master Carton: 3 Sales Box Height (cm): 11.25 Sales Box Width(cm): 13 Sales Box Depth (cm): 13 Sales Box Volume m³: 0.0019 Product net weight (kg): 0.504

Brightness of light (Lumen): 600 Colour temperature (Kelvin): 2700

Ra-value : 80 Lifetime (hours): 20000 Beam angle (°) : 110 Energy class: F Actual watt (W): 6.5

- 3-step Moodmaker<sup>™</sup> dimming by using your regular wall switch Night light Suitable for the bathroom (IP44)
- Extra lid for mounting on hook included (IP20) Easy installation 5-year LED guarantee

Andre is a series of surface mounted downlights with a built-in Moodmaker™ functionality that dims the light in the inner and outer light ring in three different steps. The third step enables a dim night light that is perfect for illuminating the bathroom during the night. High IP protection (IP44) makes this downlight suitable for humid areas, such as the bathroom.