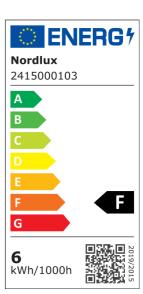

Brightness of light (Lumen): 500 Colour temperature (Kelvin): 2700

Ra-value : 80 Lifetime (hours): 20000

Beam angle (°): 110
Candela (cd) (for directional

lamp only): 0 Energy class: F Actual watt (W): 5.5