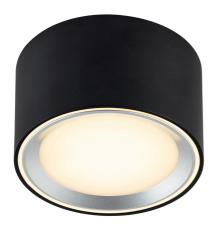

## STEFFEN | SPOT LIGHT | BLACK

2415000103

Voltage (V): 230 Volt IP degree: IP20 Class (Class 1, Class 2, Class 3): Class 2 (Double isolated) Socket type: LED Module Parallel connection: True

Primary material: Metal Secondary material: Plastic

Colour: Black

Height (cm): 6

EAN: 5704924022166 Item Number: 2415000103 Pcs Per Master Carton: 3 Sales Box Height (cm): 6.8 Sales Box Width(cm): 10.5 Sales Box Depth (cm): 10.5 Sales Box Volume m³: 0.0007 Product net weight (kg): 0.275

Brightness of light (Lumen): 500 Colour temperature (Kelvin): 2700

Ra-value : 80 Lifetime (hours): 20000

Beam angle (°): 110
Candela (cd) (for directional

lamp only): 0 Energy class: F Actual watt (W): 5.5

• 3-step Moodmaker™ dimming by your regular wall switch • Parallel connection possible • External connector block included • 5-year LED guarantee

LED mounted ceiling spot with integrated LEDs and 3-step Moodmaker™ function. Change between 3 different light scenes with a conventional switch.