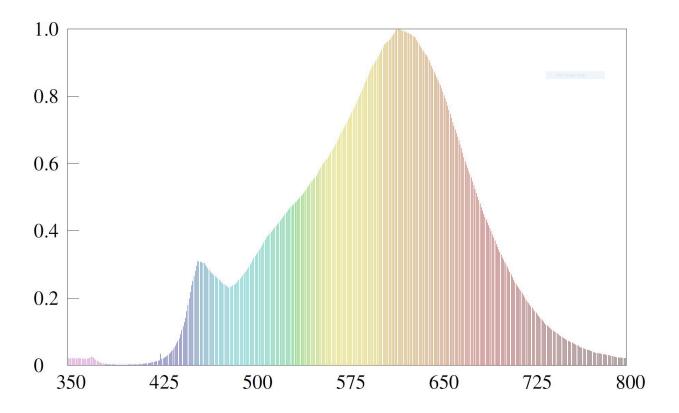

## **Product parameters**

| Product parameters                                                                                                                                                                                                                                                                                                                                                                                                                                                                                                                                                                                                                                                                                                                                                                                                                                                                                                                                                                                                                                                                                                                                                                                                                                                                                                                                                                                                                                                                                                                                                                                                                                                                                                                                                                                                                                                                                                                                                                                                                                                                                                             |                                   |                         |                                                                                                                                                            |              |  |
|--------------------------------------------------------------------------------------------------------------------------------------------------------------------------------------------------------------------------------------------------------------------------------------------------------------------------------------------------------------------------------------------------------------------------------------------------------------------------------------------------------------------------------------------------------------------------------------------------------------------------------------------------------------------------------------------------------------------------------------------------------------------------------------------------------------------------------------------------------------------------------------------------------------------------------------------------------------------------------------------------------------------------------------------------------------------------------------------------------------------------------------------------------------------------------------------------------------------------------------------------------------------------------------------------------------------------------------------------------------------------------------------------------------------------------------------------------------------------------------------------------------------------------------------------------------------------------------------------------------------------------------------------------------------------------------------------------------------------------------------------------------------------------------------------------------------------------------------------------------------------------------------------------------------------------------------------------------------------------------------------------------------------------------------------------------------------------------------------------------------------------|-----------------------------------|-------------------------|------------------------------------------------------------------------------------------------------------------------------------------------------------|--------------|--|
| Parameter                                                                                                                                                                                                                                                                                                                                                                                                                                                                                                                                                                                                                                                                                                                                                                                                                                                                                                                                                                                                                                                                                                                                                                                                                                                                                                                                                                                                                                                                                                                                                                                                                                                                                                                                                                                                                                                                                                                                                                                                                                                                                                                      |                                   | Value                   | Parameter                                                                                                                                                  | Value        |  |
| General product parameters:                                                                                                                                                                                                                                                                                                                                                                                                                                                                                                                                                                                                                                                                                                                                                                                                                                                                                                                                                                                                                                                                                                                                                                                                                                                                                                                                                                                                                                                                                                                                                                                                                                                                                                                                                                                                                                                                                                                                                                                                                                                                                                    |                                   |                         |                                                                                                                                                            |              |  |
| Energy consummode (kWh/100 up to the neares                                                                                                                                                                                                                                                                                                                                                                                                                                                                                                                                                                                                                                                                                                                                                                                                                                                                                                                                                                                                                                                                                                                                                                                                                                                                                                                                                                                                                                                                                                                                                                                                                                                                                                                                                                                                                                                                                                                                                                                                                                                                                    | 00 h), rounded                    | 10                      | Energy efficiency class                                                                                                                                    | G            |  |
| Useful luminou indicating if it re in a sphere (36 cone (120º) or in (90º)                                                                                                                                                                                                                                                                                                                                                                                                                                                                                                                                                                                                                                                                                                                                                                                                                                                                                                                                                                                                                                                                                                                                                                                                                                                                                                                                                                                                                                                                                                                                                                                                                                                                                                                                                                                                                                                                                                                                                                                                                                                     | efers to the flux 50º), in a wide | 610 in<br>Sphere (360°) | Correlated colour temperature, rounded to the nearest 100 K, or the range of correlated colour temperatures, rounded to the nearest 100 K, that can be set | 2 700        |  |
| On-mode percentage of the perc | ower (P <sub>on</sub> ),          | 8,5                     | Standby power (P <sub>sb</sub> ),<br>expressed in W<br>and rounded to the<br>second decimal                                                                | 0,00         |  |
| Networked standby power (P <sub>net</sub> ) for CLS, expressed in W and rounded to the second decimal                                                                                                                                                                                                                                                                                                                                                                                                                                                                                                                                                                                                                                                                                                                                                                                                                                                                                                                                                                                                                                                                                                                                                                                                                                                                                                                                                                                                                                                                                                                                                                                                                                                                                                                                                                                                                                                                                                                                                                                                                          |                                   | -                       | Colour rendering index, rounded to the nearest integer, or the range of CRI-values that can be set                                                         | 90           |  |
| Outer                                                                                                                                                                                                                                                                                                                                                                                                                                                                                                                                                                                                                                                                                                                                                                                                                                                                                                                                                                                                                                                                                                                                                                                                                                                                                                                                                                                                                                                                                                                                                                                                                                                                                                                                                                                                                                                                                                                                                                                                                                                                                                                          | Height                            | 46                      | Spectral power                                                                                                                                             | See image    |  |
| dimensions                                                                                                                                                                                                                                                                                                                                                                                                                                                                                                                                                                                                                                                                                                                                                                                                                                                                                                                                                                                                                                                                                                                                                                                                                                                                                                                                                                                                                                                                                                                                                                                                                                                                                                                                                                                                                                                                                                                                                                                                                                                                                                                     | Width                             | 50                      | distribution in the                                                                                                                                        | in last page |  |